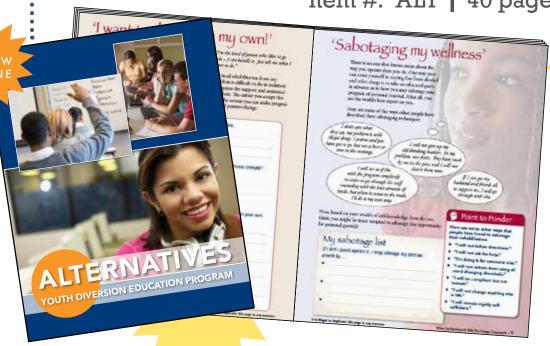

### ALTERNATIVES Journa

Alternatives is a fresh approach to youth education, designed to provide facts, tools and support for those dealing with alcohol and other drug-related violations. Individuals learn personal responsibility and practice making positive, long-lasting behavior changes that will lead to better choices in the future.

**Alternatives** 

Item #: ALT | 40 pages | \$4.50

Alternatives Facilitator Guide ...

Item #: ALTF | \$35.00

This essential tool helps program facilitators effectively deliver course material. Each page of the *Alternatives* Participant Journal is reviewed in detail, with suggested activities and notes offering a variety of strategies which give facilitators the flexibility to adjust their presentation of Journal material according to their own schedule and capabilities. The suggested activities found throughout the Guide correlate with the content of the Participant Journal to help meet the objectives of the program.