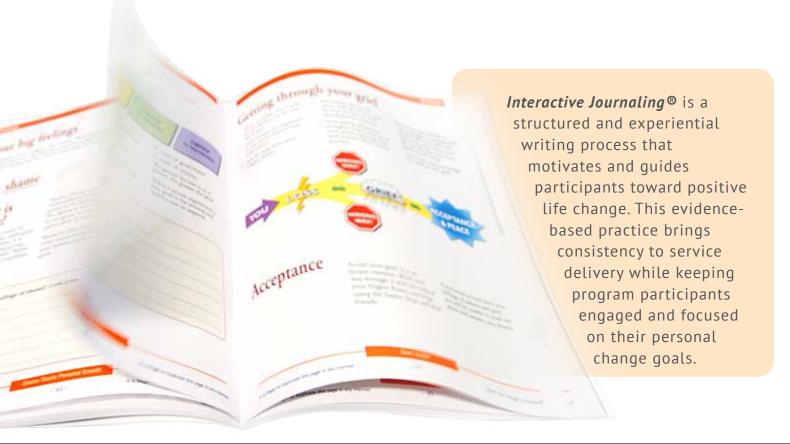

**INTERACTIVE** 

Interactive Journaling® curricula are used in many behavior change fields, including prevention and intervention, justice services, substance use treatment, impaired driving, healthcare, mental health.

### ALTERNATIVES Journa

Alternatives is a fresh approach to youth education, designed to provide facts, tools and support for those dealing with alcohol and other drug-related violations. Individuals learn personal responsibility and practice making positive, long-lasting behavior changes that will lead to better choices in the future.