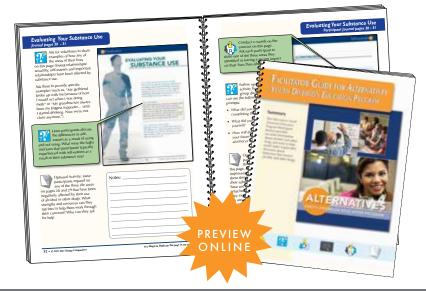

**Alternatives** 

Item #: ALT | 40 pages | \$4.50

Alternatives Facilitator Guide ...

Item #: ALTF | \$35.00

This essential tool helps program facilitators effectively deliver course material. Each page of the *Alternatives* Participant Journal is reviewed in detail, with suggested activities and notes offering a variety of strategies which give facilitators the flexibility to adjust their presentation of Journal material according to their own schedule and capabilities. The suggested activities found throughout the Guide correlate with the content of the Participant Journal to help meet the objectives of the program.