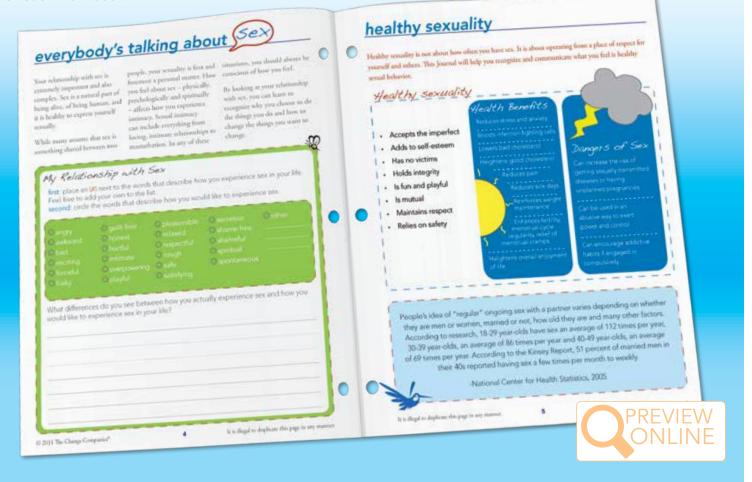

sexual behavior, providing participants with the tools necessary for positive, personal change.

Perspective presents information in an effective and engaging manner, reinforcing content with core graphics and relevant questions. Journaling exercises further personalize this material, both supporting program facilitation and creating personal value for each individual.