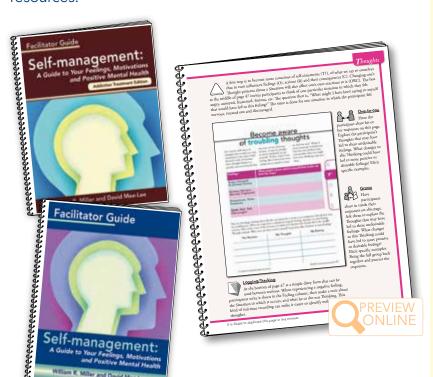

#### **Facilitator Guides**

Uniquely developed for each edition of Self-management, the Facilitator Guides offer suggestions to help service providers structure programs according to schedules and resources.

Recommended activities and topics are designed to correspond to each Participant Journal page. Features include:

- Notes highlighting key topics on each Journal page
- Flexible delivery for both one-to-one and group facilitation
- Homework and optional activities to reinforce content and encourage practice between sessions
- Information relevant to the six dimensions of the The ASAM Criteria