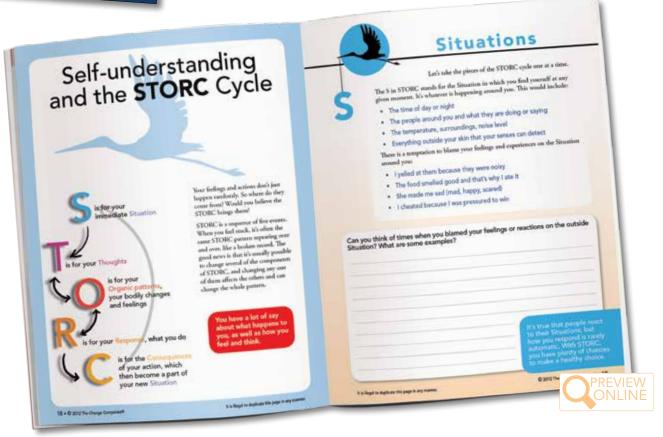

- Strategies to help manage situations, thoughts, feelings, responses and consequences
- Exercises to help develop goal-setting strategies
- Activities designed to enhance the working alliance between service provider and participant
- Focus on the topic areas of Anger, Depression, Stress and Anxiety and Self-esteem (Mental Health edition) and Anger, Stress, Urges and Cravings and Substance Use (Addiction Treatment edition)