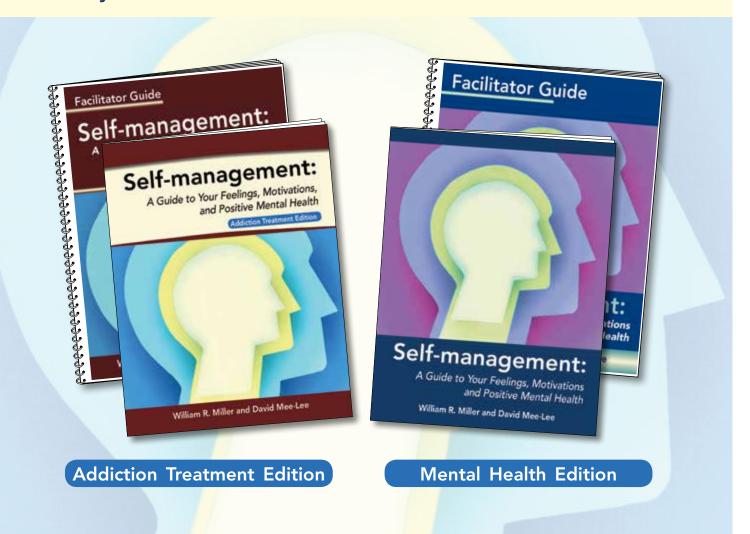

#### Population-specific Interactive Journals

The Self-management Interactive Journal encourages individuals to become active participants in the care and maintenance of their own psychological wellness. Participant Journals have been customized for both **mental health** and **addiction treatment** populations. Features include:

#### **Facilitator Guides**

Uniquely developed for each edition of Self-management, the Facilitator Guides offer suggestions to help service providers structure programs according to schedules and resources.