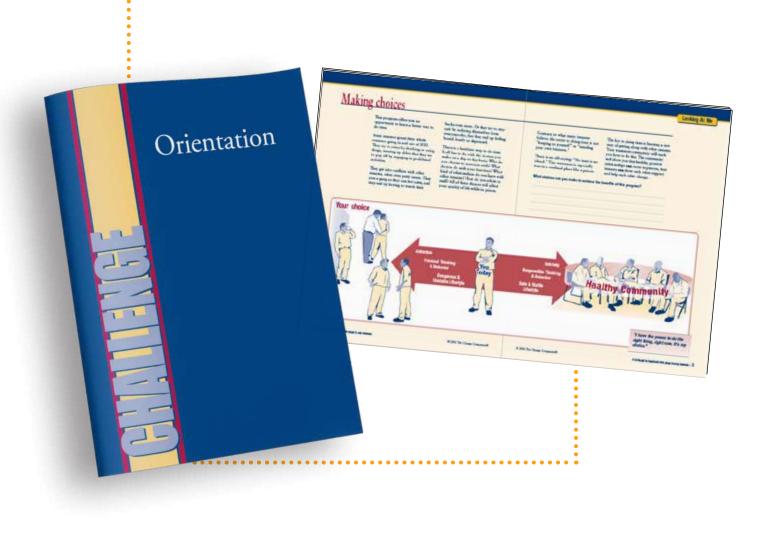

#### **Orientation**

Item #: CJ01 | 48 pages | \$7.25

This Journal helps participants answer the question, "Why am I here?" and gets them started on the path to positive life change.