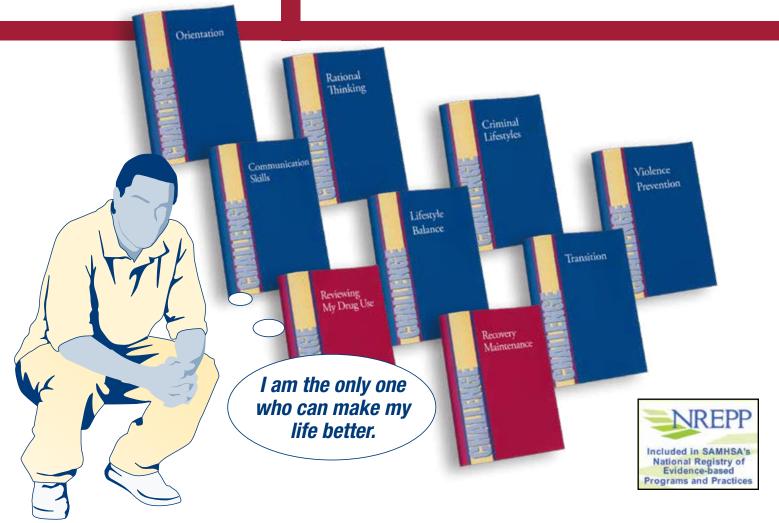

# THE CHALLENGE JOURNAL SERIES

#### **Orientation**

Item #: CJ01 | 48 pages | \$7.25

This Journal helps participants answer the question, "Why am I here?" and gets them started on the path to positive life change.

#### **Rational Thinking**

Item #: CJ02 | 64 pages | \$9.35

Participants learn eight positive attitudes for success, evaluate their substance use history, explore the process of behavior change and set personal goals.

#### **Criminal Lifestyles**

Item #: CJ03 | 72 pages | \$10.40

Participants consider how criminal behavior develops from thinking and choices, and evaluate the impact of a criminal lifestyle.

#### **Violence Prevention**

Item #: CJ04 | 24 pages | \$4.15

Participants explore their relationship with violence and learn how to break the cycle.

#### **Communication Skills**

Item #: CJ05 | 40 pages | \$6.25

This Journal focuses on effective communication, strategies for controlling anger and the benefits of building healthy relationships.

#### Lifestyle Balance

Item #: CJ06 | 32 pages | \$5.20

Participants evaluate whether or not their lives are in balance and learn skills for making positive adjustments to key life areas.

#### **Transition**

Item #: CJ07 | 32 pages | \$5.20

Participants evaluate whether their expectations about the future are realistic and explore three key transition issues.

#### **Reviewing My Drug Use**

Item #: CJ08 | 24 pages | \$4.15

In this Journal, participants examine their drug use history and explore the damaging consequences of drug use.

#### **Recovery Maintenance**

Item #: CJ09 | 48 pages | \$7.25

This Journal focuses on maintaining positive change. Participants consider strategies to exit from the relapse process and develop a recovery maintenance plan.