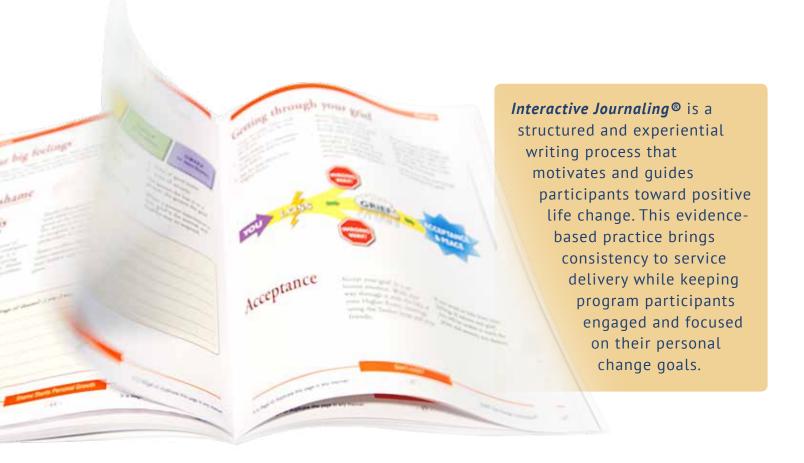

### ABOUT INTERACTIVE JOURNALING®

**Over 25 million** people have used Interactive Journals to make positive changes in their lives.

The Change Companies © collaborates with hundreds of professionals and providers to create program content, implementation methods, training options and outcome measurements.

INTERACTIVE

Interactive Journaling® curricula are used in many behavior change fields, including justice services, substance use treatment, impaired driving, healthcare, mental health, prevention and intervention.