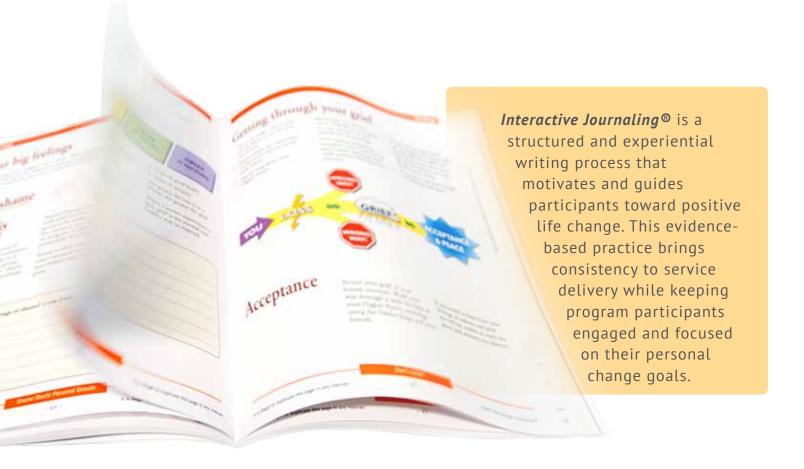

# ABOUT INTERACTIVE JOURNALING

**Over 25 million** people have used Interactive Journals to make positive changes in their lives.

The Change Companies® collaborates with hundreds of professionals and providers to create program content, implementation methods, training options and outcome measurements.

Interactive Journaling® curricula are used in many behavior change fields, including justice services, substance use treatment, impaired driving, healthcare, mental health, prevention and intervention. •••