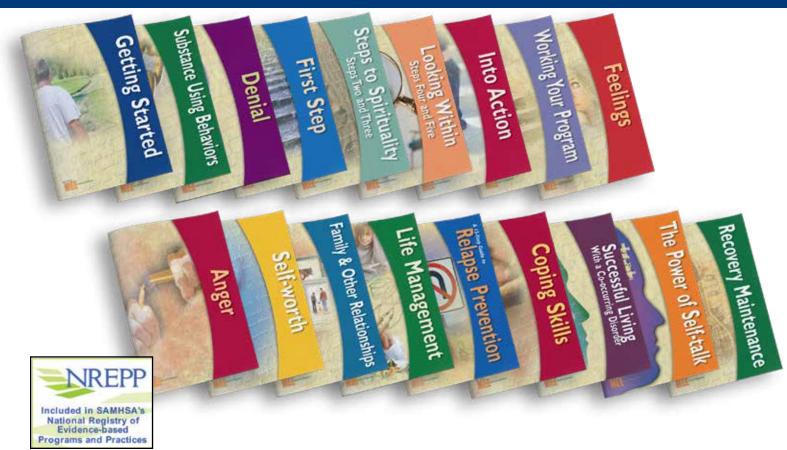

## ABOUT THE MOTIVATIONAL, EDUCATIONAL AND EXPERIENTIAL SERIES (MEE)

The MEE Journal System lets you choose from more than 20 Journals relating to substance use and positive behavior change.

More than 2,500 adult treatment programs across the country have selected the *MEE* Journal System for their clients. The *MEE* Journal

System provides organizations optimal structure while adhering to a client-centered approach to service delivery.

During a period of tight budgets, the *MEE* Journal System provides a cost-effective means to serve a wide range of client needs.